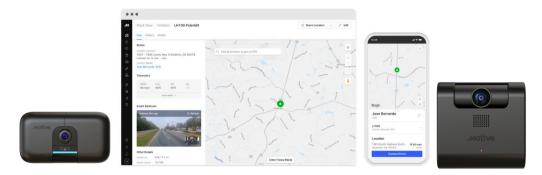

# Improve Safety.

Motive's industry-leading dashcams monitor and protect your drivers, and give you the tools to prevent accidents and expedite claims resolution. Real-time accident detection, in-cab alerts and driver coaching makes it easy to improve driving behaviors.

## **Optimize Fleet Management**

Prioritize efficiency with unparalleled visibility into fleet vehicle location, utilization, and health. Use Motive's industry-leading telematics, including GPS data, real-time maintenance monitoring and compliance records, to make more informed, data-driven decisions.